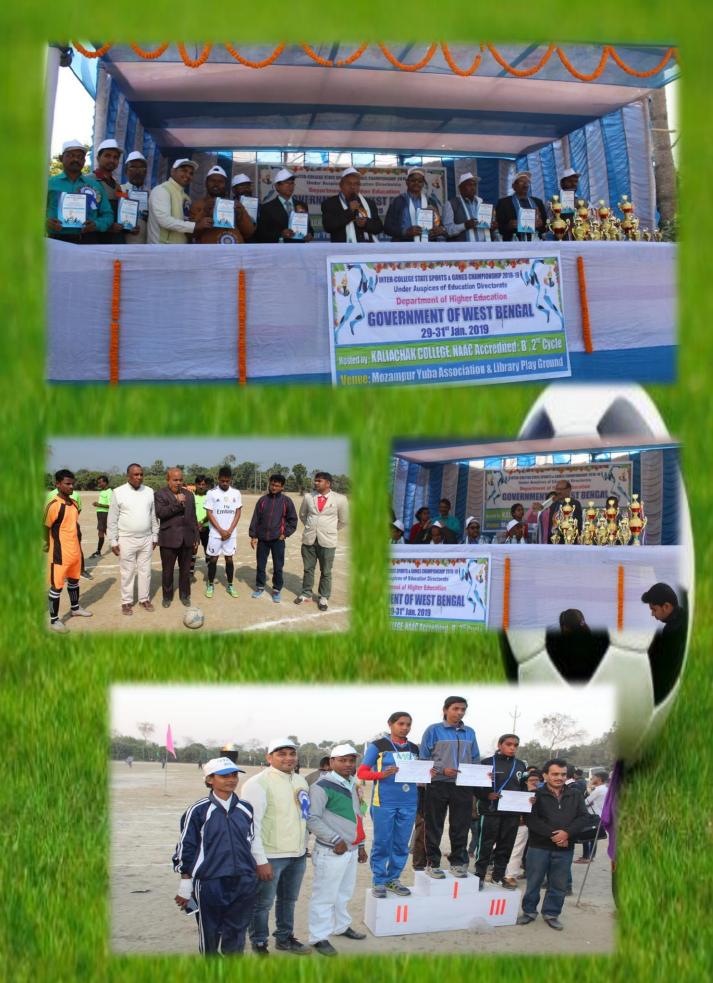

### **PREFACE**

It is the honour for selecting the Kaliachak College as the venue college to organize the Inter College State Sports & Games Championship 2018 – 2019 of Malda District.

The Kaliachak College successfully organized the Inter College State Sports & Games Championship 2018 – 2019 district level including 11 (Eleven) colleges of Malda District on 29<sup>th</sup>, 30<sup>th</sup> & 31<sup>st</sup> January 2019. At first 13 Committees were formed with the teaching and non-teaching staff, Governing Body Members and also communicated with The Vice Chancellor, University of Gour Banga, the District Magistrate, Malda, Superintendent of Police, Malda, Block Development Officer, Kaliachak – I, Kaliachak – II & Kaliachak – III, Panchayet Samiti Sabhapati, Kaliachak – I, Kaliachak – II & Kaliachak – III Inspector-In-Charge of Kaliachak Police Station for smooth conduct of the programme. Subsequently the Principals / Representatives from all the eleven colleges of this district were invited and representatives from seven colleges were present in the meeting to discuss the related matters on 16<sup>th</sup> January, 2019. Unanimously all agreed to work together for successful competition of the programme and decided to hold it in Mozampur Yuba Association Club & Library Play Ground.

On 29<sup>th</sup> January 2019 at 11 a.m. the inaugural function for the Inter College State Sports & Games Championship 2018 – 2019 was held presided over by Dr Nazibar Rahaman, Principal, Kaliachak College attended by honourable guests Md Samsul Hoque, Principal, Gazole Mahavidyalaya, Md Ejajul Hoque, Governing Body Member, Md Lutfar Rahaman Ex. Sabhapati, Kaliachak – I Panchayet Samiti later Dr A N Khan Choudhury, Ex Minister, President, Governing Body of this college, Sri Suman Chatterjee, Inspector-In-Charge, Kaliachak Police Station, Sri Soumitra Karmakar, the observer from the state and the teachers and non-teaching staff of this college and of all eleven colleges of the district along with the players and students of this college and other colleges. But Mr Kousik Bhattachariya, IAS, the District Magistrate, Malda and Mr Arnab Ghosh, Superintendent of Police, Malda could not attend due to their election related busy schedule.

The opening day was made memorable with the inauguration of the souvenir by the Principal, Dr Nazibar Rahaman which the first ever step in Malda District and this is the first ever offer by the Director of Public Instruction, West Bengal to Kaliachak College in its 24 years service after inception in 1995 for organizing the Games and Sports Championship 2018 – 2019.

The Officials from the District Sports Association (DSA) Malda were engaged for holding the events on those three days. On 29<sup>th</sup> January the athletics for both boys and girls were completed where all 11 (Eleven) colleges took part. On 30<sup>th</sup> January Kho Kho was conducted and only Six college took part with on 31<sup>st</sup> January 10 colleges (Except Malda Womens' College) took part in 10 call. All the players did well no problem arised.