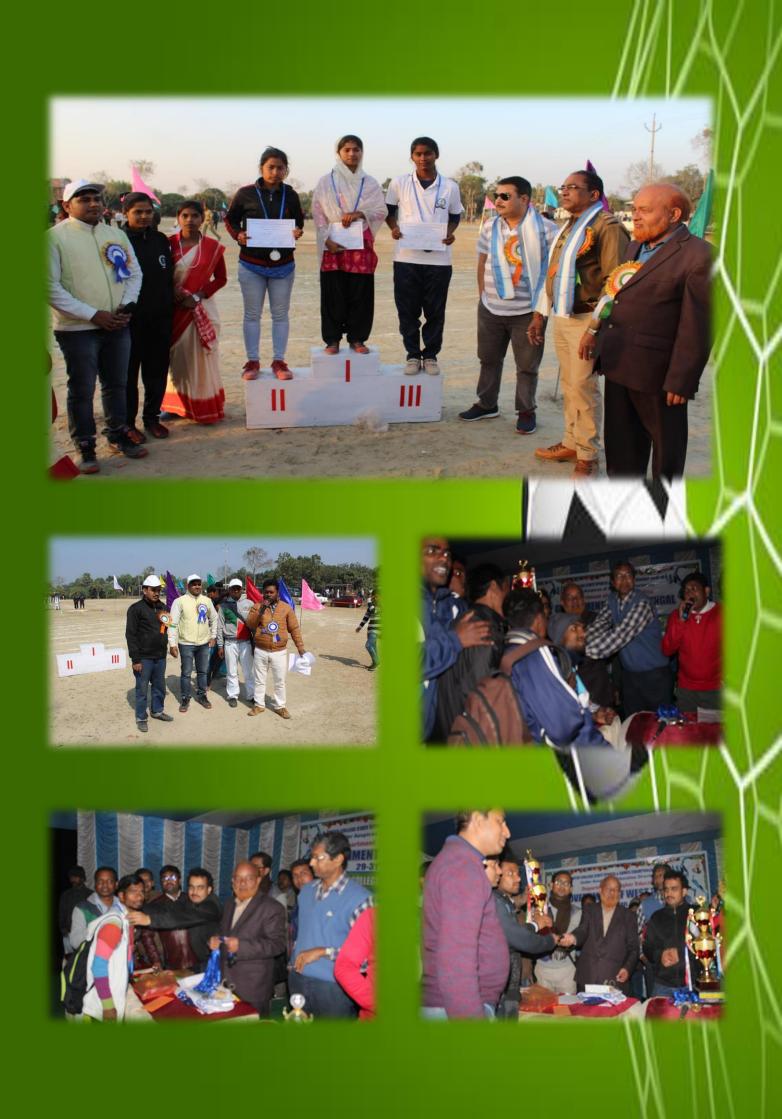

In athletics (Girls) Gour Mahavidyalaya was champion while Kaliachak College remained runners while Gour Mahavidyalalya and Samsi College remained champion and runners up respective in Boys athletics. In Kho Kho Gour Mahavidyalalya and Manikchak College were successful as champion and runners up. In Foot Ball Gour Mahavidyalalya and Pakuahat Degree College were successful as champion and runners up and in individual champion athletic male Md. Monirul Islam (Samsi College) scored the first position and in individual champion athletic women 3 athletic equally scored the first position i.e. Sokhina Khatun (Samsi College), Priya Gupta (Malda Women's College) & Riya Gupta (Gour Mahavidyalaya). Prizes were handed over after the finishing of the events.

All the participants, teachers, staff, officials from different colleges and institutions expressed happiness and bade thanks to the principal and staff of Kaliachak College for conducting the events in a very good way.

In the valedictory function the principal of Kaliachak College expressed thanks to all the participants for well activities all the teaching & non-teaching staff of different colleges for co-operating and to the Director of Public Instruction Observer and Sports Convenor specially for their effort to make programme successful.

Finally at the State Level the district of Malda won five medals among which three state champions and two third-position holder. The State Champions are Sonarul Islam in Broad Jump from Gour Mahavidyalaya, Biphal Basak in 800 Mtrs Race from Gour Mahavidyalaya and Bidu Chowdhury in Javelin Throw from Gour Mahavidyalaya. Jamal Ansari achieved Third Position in Javelin Throw from Gazole Mahavidyalaya and Riya Ghosh achieved Third Position in Shot Put from Gour Mahavidyalaya.