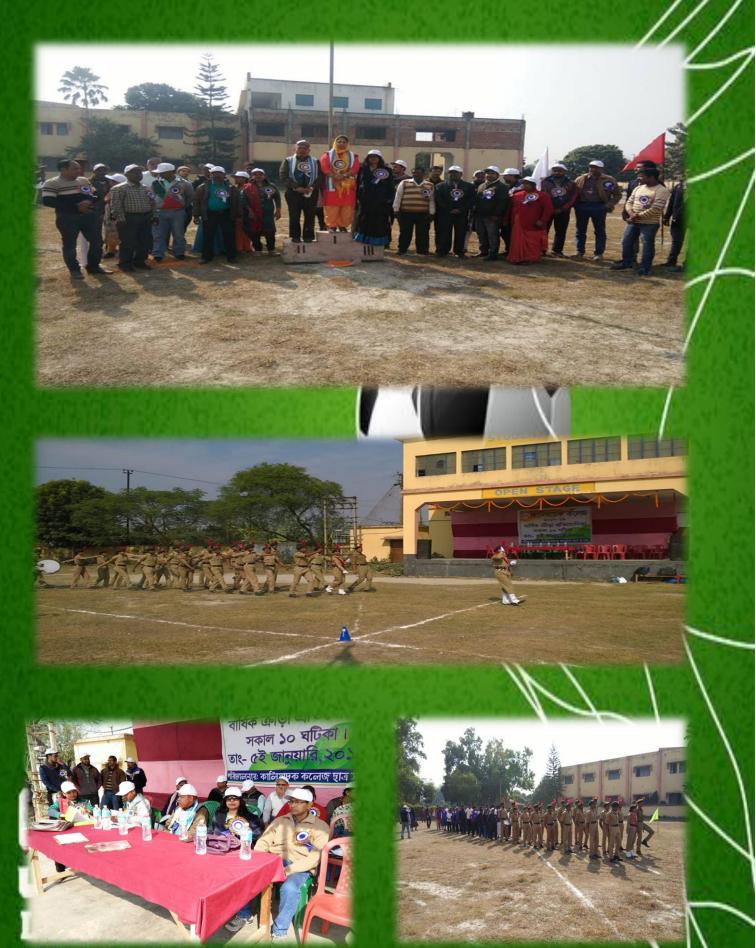

### 1. COLLEGE LEVEL: KALIACHAK COLLEGE

The sports committee of Kaliachak College headed by the Assistant Professor Ritabrata Goswami organized the college level sports on 04.01.2019. The Members of the College Sports Committee are:

In the College Level Sports the total events were 21 (twenty one):

On 29<sup>th</sup> January 2019 at 11 a.m. the inaugural function for the Inter College State Sports & Games Championship 2018 – 2019 was held presided over by Dr Nazibar Rahaman, Principal, Kaliachak College attended by honourable guests Md Samsul Hoque, Principal, Gazole Mahavidyalaya, Md Ejajul Hoque, Governing Body Member, Md Lutfar Rahaman Ex. Sabhapati, Kaliachak – I Panchayet Samiti later Dr A N Khan Choudhury, Ex Minister, President, Governing Body of this college, Sri Suman Chatterjee, Inspector-In-Charge, Kaliachak Police Station, Sri Soumitra Karmakar, the observer from the state and the teachers and non-teaching staff of this college and of all eleven colleges of the district along with the players and students of this college and other colleges. But Mr Kousik Bhattachariya, IAS, the District Magistrate, Malda and Mr Arnab Ghosh, Superintendent of Police, Malda could not attend due to their election related busy schedule.

The opening day was made memorable with the inauguration of the souvenir by the Principal, Dr Nazibar Rahaman which the first ever step in Malda District and this is the first ever offer by the Director of Public Instruction, West Bengal to Kaliachak College in its 24 years service after inception in 1995 for organizing the Games and Sports Championship 2018 – 2019.