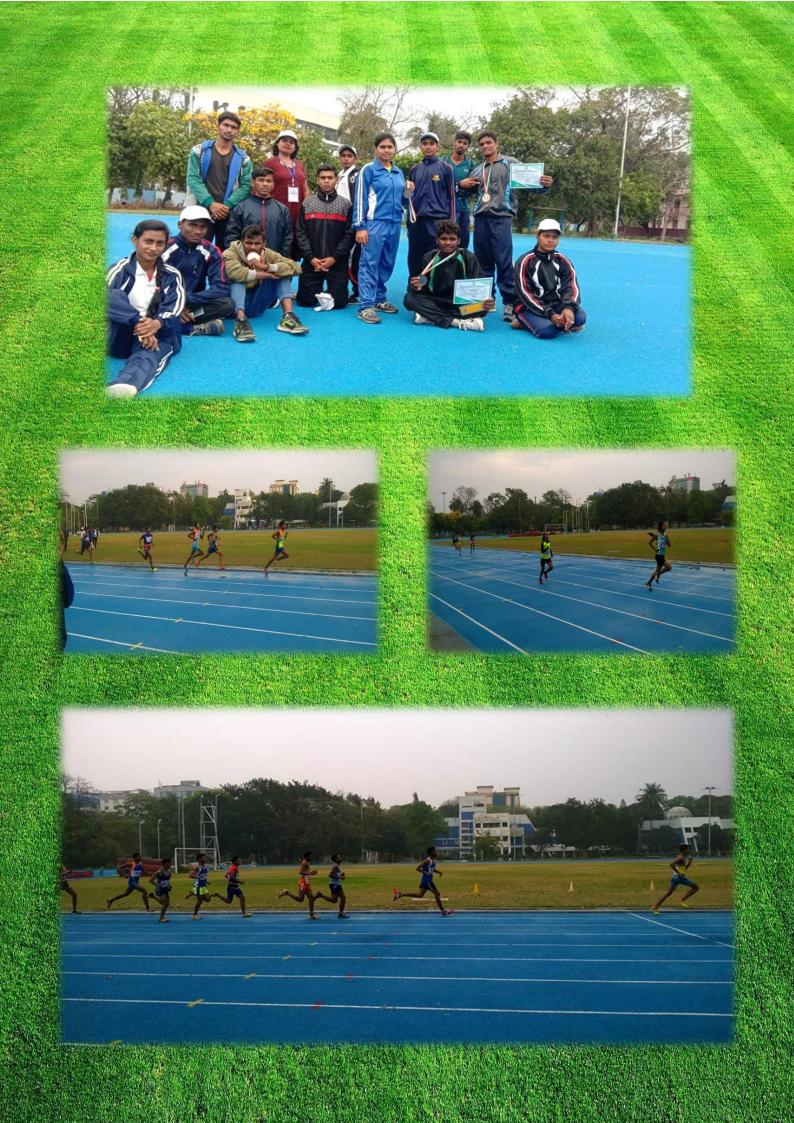

The Officials from the District Sports Association (DSA) Malda were engaged for holding the events on those three days. On 29<sup>th</sup> January the athletics for both boys and girls were completed where all 11 (Eleven) colleges took part. On 30<sup>th</sup> January Kho Kho was conducted and only Six college took part with on 31<sup>st</sup> January 10 colleges (Except Malda Womens' College) took part in 10 call. All the players did well no problem arised.

In athletics (Girls) Gour Mahavidyalaya was champion while Kaliachak College remained runners while Gour Mahavidyalalya and Samsi College remained champion and runners up respective in Boys athletics. In Kho Kho Gour Mahavidyalalya and Manikchak College were successful as champion and runners up. In Foot Ball Gour Mahavidyalalya and Pakuahat Degree College were successful as champion and runners up and in individual champion athletic male Md. Monirul Islam (Samsi College) scored the first position and in individual champion athletic women 3 athletic equally scored the first position i.e. Sokhina Khatun (Samsi College), Priya Gupta (Malda Women's College) & Riya Gupta (Gour Mahavidyalaya). Prizes were handed over after the finishing of the events.

Finally at the State Level the district of Malda won five medals among which three state champions and two third-position holder. The State Champions are Sonarul Islam in Broad Jump from Gour Mahavidyalaya, Biphal Basak in 800 Mtrs Race from Gour Mahavidyalaya and Bidu Chowdhury in Javelin Throw from Gour Mahavidyalaya. Jamal Ansari achieved Third Position in Javelin Throw from Gazole Mahavidyalaya and Riya Ghosh achieved Third Position in Shot Put from Gour Mahavidyalaya.